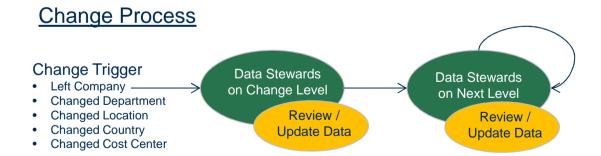

### **Data Steward Process**

#### **Data Trustee**

for each business domain and role