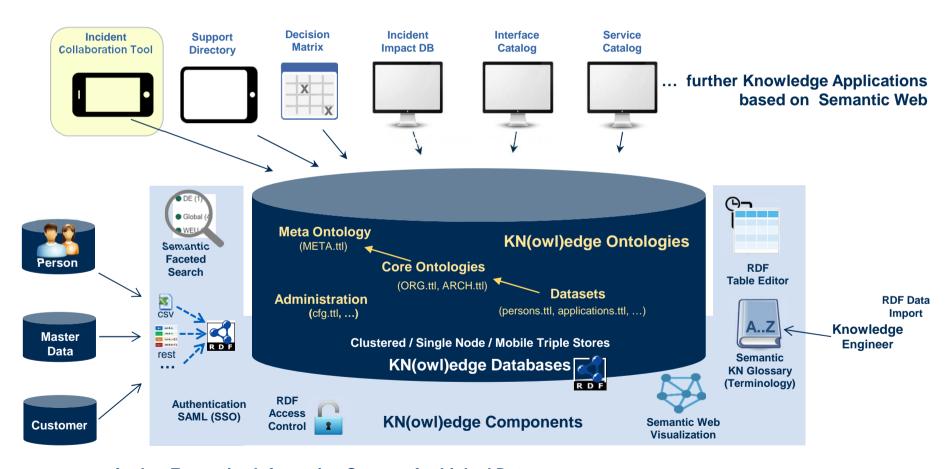

## KN(owl)edge

### **Keep It Simple and Smart**

### The platform that provides the base components

... further Enterprise Information Sources for Linked Data

## KN(owl)edge Ontologies

### **Agile Data Structure**