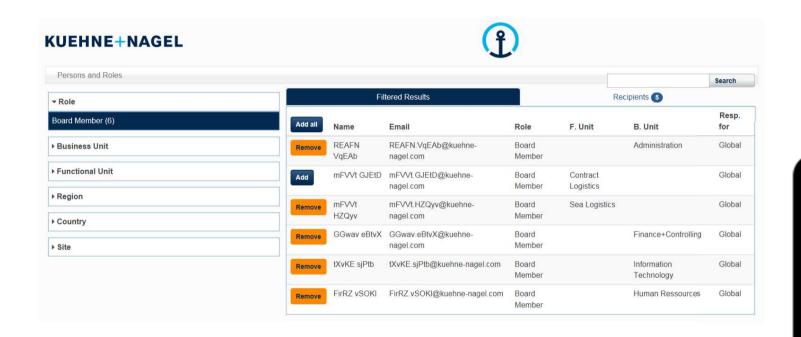

### Semantic Faceted Search

#### **Mobile First**

eCommerce-like search built in React with a responsive design (Bootstrap)