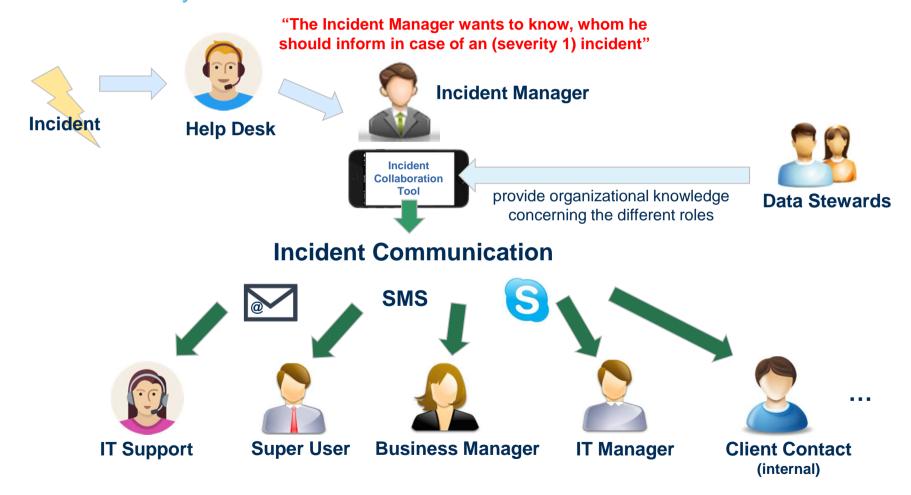

# KN(owl)edge - Incident Collaboration Tool

Submission for the European Linked Data Award (support material)





### **Incident Collaboration Tool**

The User Story





## KN(owl)edge

### **Keep It Simple and Smart**

### The platform that provides the base components



... further Enterprise Information Sources for Linked Data



## KN(owl)edge Ontologies

### **Agile Data Structure**

### Data models tailored for a global logistics company

Support the structure of a global enterprise that operates in several geographical regions and several business domains.





### Semantic Faceted Search

#### **Mobile First**

eCommerce-like search built in React with a responsive design (Bootstrap)







### **Data Steward Process**

#### **Data Trustee**

for each business domain and role

### **Setup Process**







### **RDF Table Editor**

#### **Data Trustee**

### Excel-like editor for Data Stewards to provide the organizational knowledge







Than