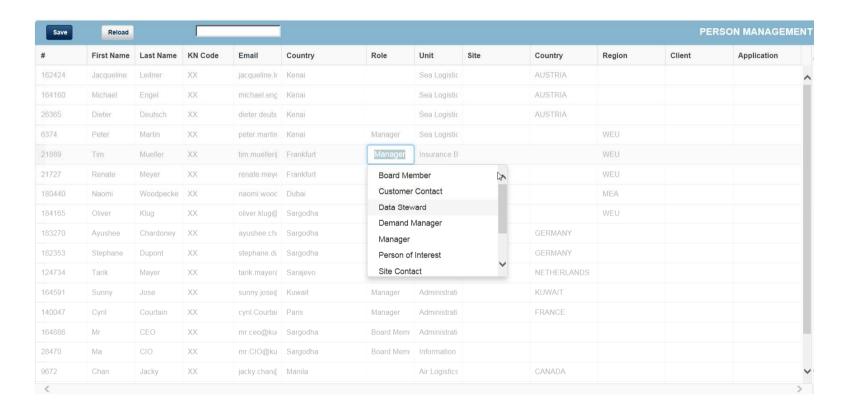

### **Data Steward Process**

#### **Data Trustee**

for each business domain and role

### **RDF Table Editor**

#### **Data Trustee**