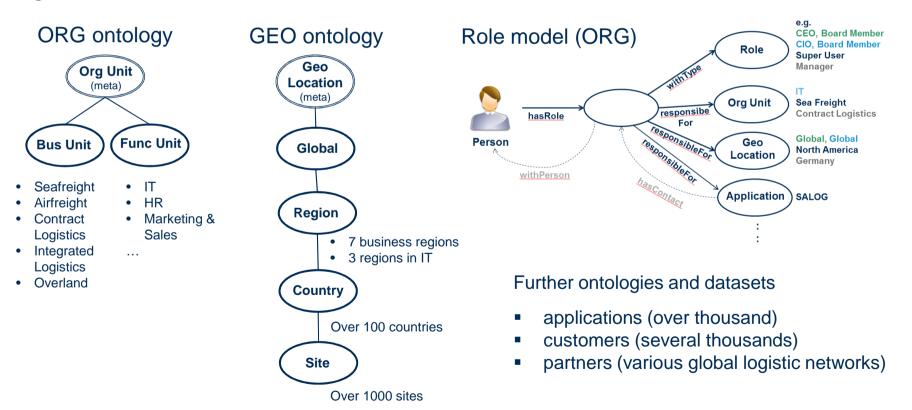

## KN(owl)edge Ontologies

### **Agile Data Structure**

### Data models tailored for a global logistics company

Support the structure of a global enterprise that operates in several geographical regions and several business domains.