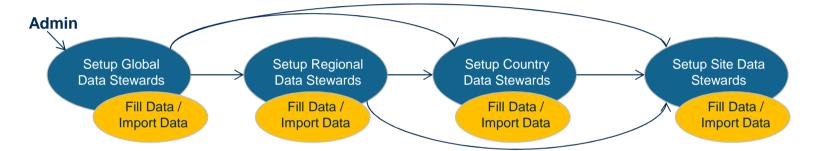

### **Data Steward Process**

#### **Data Trustee**

for each business domain and role

### **Setup Process**