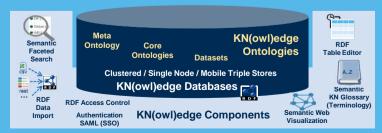

#### KN(owl)edge

is the <u>Linked Data Platform</u> at Kuehne + Nagel to enable knowledge applications based on semantic web

#### **Enterprise Linked Data**

links different enterprise information sources based on the universal Resource Description Framework (RDF).

## Components

© Kuehne + Nagel SEMANTICS 2016