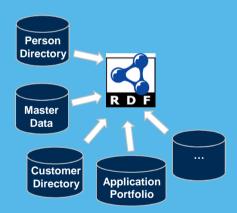

#### **Enterprise Linked Data**

links different enterprise information sources based on the universal Resource Description Framework (RDF).