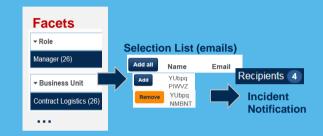

#### **Semantic Web & Faceted Search**

provides <u>Incident Managers</u> an easy web-like way to inform the right persons in case of incidents (improved incident communication)