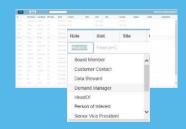

### Semantic Web & Global Data Governance

ensures the data quality of semantic web data through <u>Data Stewards</u> that provide and govern organizational knowledge through an excel-like editor (global knowledge management)