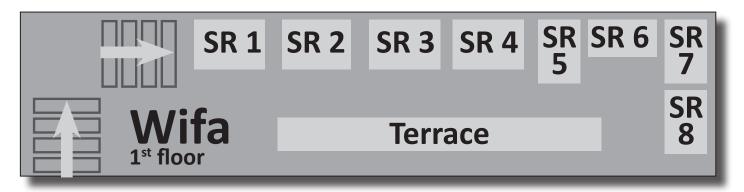

Audimax: at Neues Augusteum, groundfloor

How to get to the seminar rooms S1–S8 at Wifa | Wirtschaftswissenschaftliche Fakultät

Happily arrived at Wifa: seminar rooms S1–S8 | 1st floor