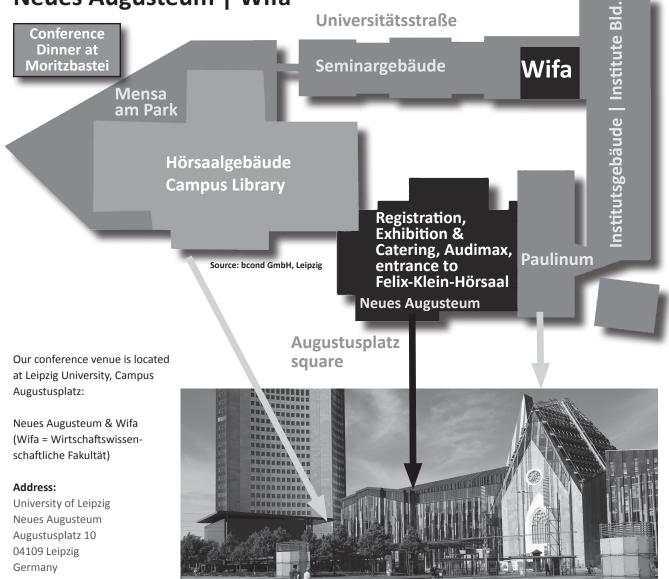

## Venue: Leipzig University – Augustusplatz Campus – Neues Augusteum | Wifa

Audimax: at Neues Augusteum, groundfloor

How to get to the seminar rooms S1–S8 at Wifa | Wirtschaftswissenschaftliche Fakultät

Happily arrived at Wifa: seminar rooms S1–S8 | 1st floor