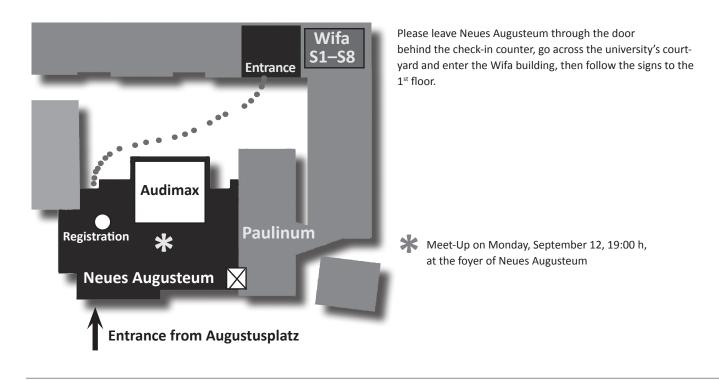

Arrival by train: From Leipzig main station, please walk about 700 m along street Goethestraße (approx. 9 min), or take the tram to Augustusplatz (1 stop). How to get to Audimax & Felix-Klein-Hörsaal | both via Neues Augusteum

Audimax: at Neues Augusteum, groundfloor

How to get to the seminar rooms S1–S8 at Wifa | Wirtschaftswissenschaftliche Fakultät

Happily arrived at Wifa: seminar rooms S1–S8 | 1st floor