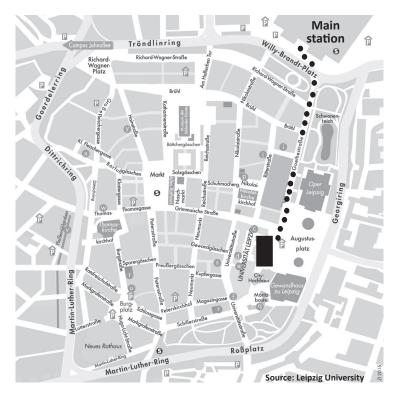

## How to get there

Arrival by car: A9 Berlin/Munich | A14 Dresden/Magdeburg | Please exit the Autobahn at the exit "Leipzig West" and follow the Bundesstraße 181 (State Highway 181) towards Leipzig Zentrum (Leipzig City Center).

Arrival by plane: The public airport express shuttle (S-Bahn) takes only 15 minutes and runs a regular service between the Leipzig/Halle airport and the main station. From Leipzig main station, please walk about 700 m along street Goethestraße (approx. 9 min), or take the tram to Augustusplatz (1 stop).

Arrival by train: From Leipzig main station, please walk about 700 m along street Goethestraße (approx. 9 min), or take the tram to Augustusplatz (1 stop). How to get to Audimax & Felix-Klein-Hörsaal | both via Neues Augusteum