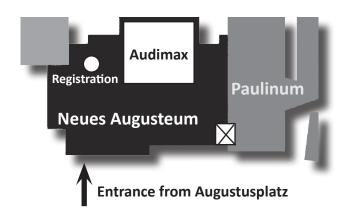

Arrival by train: From Leipzig main station, please walk about 700 m along street Goethestraße (approx. 9 min), or take the tram to Augustusplatz (1 stop). How to get to Audimax & Felix-Klein-Hörsaal | both via Neues Augusteum

Audimax: at Neues Augusteum, groundfloor

How to get to the seminar rooms S1–S8 at Wifa | Wirtschaftswissenschaftliche Fakultät

Happily arrived at Wifa: seminar rooms S1–S8 | 1st floor